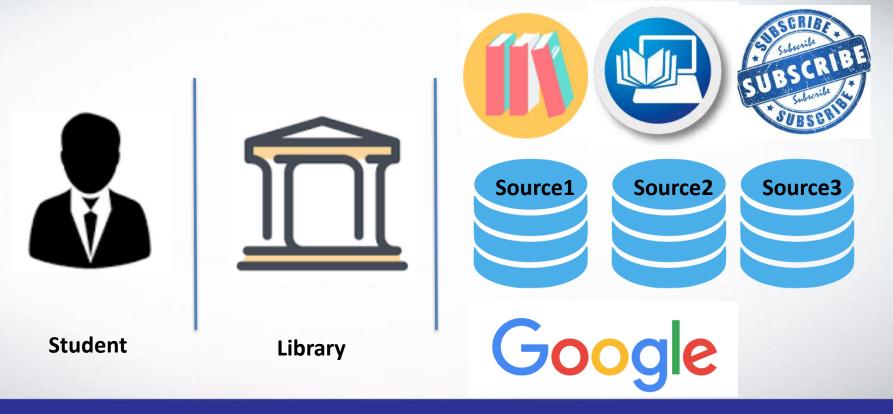

# Forming Library Network and Union Catalogue using Easylib

Vasu M Deshpande Phone: +91-97422-04624 info@easylibsoft.com www.easylibsoft.com

# Easylib Software Pvt. Ltd.

Easylib – Helping Libraries Achieve their Goals since 2001 1147/B, 18th B Main, Rajaji Nagar 5th Block, Bengaluru 560010 442 Teakwood Terrace, Williamsville NY 14221 USA

# Why library Network and Union Catalogue?





# UC from Dr. S R Ranganathan's Perspective





## Which Network and UC to form?





Law 5

# Branch Library vs. Union Catalogue



### **Branch Libraries**

- One single database for ALL libraries combined.
- Good for branches of same library. E.g. Main Library, Hostel Library, Building 2 Library, Reading Hall etc.
- Purchasing, membership circulation is all merged.

## **Union Catalogue**

- Multiple small databases for individual colleges. One large read only database for Union Catalogue.
- Good for different college libraries.
- Purchasing, membership circulation is all separate.

## Forming a Library Network and a UC



## People

- Build a coalition of friends
- Arrange a launch event
- Build excitement
- Quickly Actionize
- Consistency

### **Procedure**

- Draw a charter and do