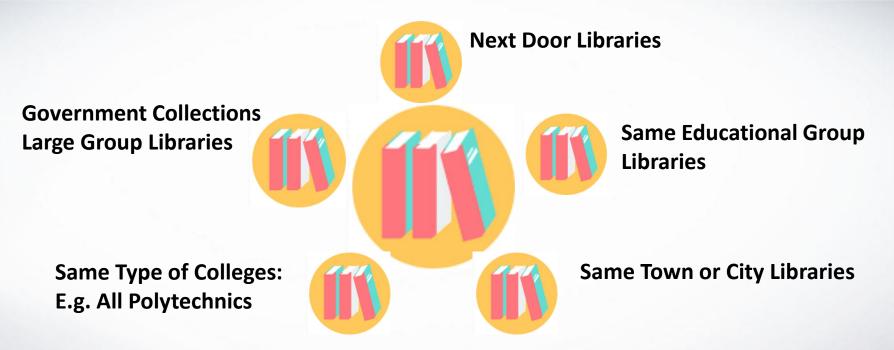

# Forming Library Network and Union Catalogue using Easylib

Vasu M Deshpande Phone: +91-97422-04624 info@easylibsoft.com www.easylibsoft.com

# Easylib Software Pvt. Ltd.

Easylib – Helping Libraries Achieve their Goals since 2001 1147/B, 18th B Main, Rajaji Nagar 5th Block, Bengaluru 560010 442 Teakwood Terrace, Williamsville NY 14221 USA

# Why library Network and Union Catalogue?





# UC from Dr. S R Ranganathan's Perspective





## Which Network and UC to form?





Law 5

# Branch Library vs. Union Catalogue



### **Branch Libraries**

- One single database for ALL libraries combined.
- Good for branches of same library. E.g. Main Library, Hostel Library, Building 2 Library, Reading Hall etc.
- Purchasing, membership circulation is all merged.

## **Union Catalogue**

- Multiple small databases for individual colleges. One large read only database for Union Catalogue.
- Good for different college libraries.
- Purchasing, membership circulation is all separate.

## Forming a Library Network and a UC



## People

- Build a coalition of friends
- Arrange a launch event
- Build excitement
- Quickly Actionize
- Consistency

### **Procedure**

- Draw a charter and document
- Form an association
- Set milestone dates
- Automate things
- Clarity in Roles