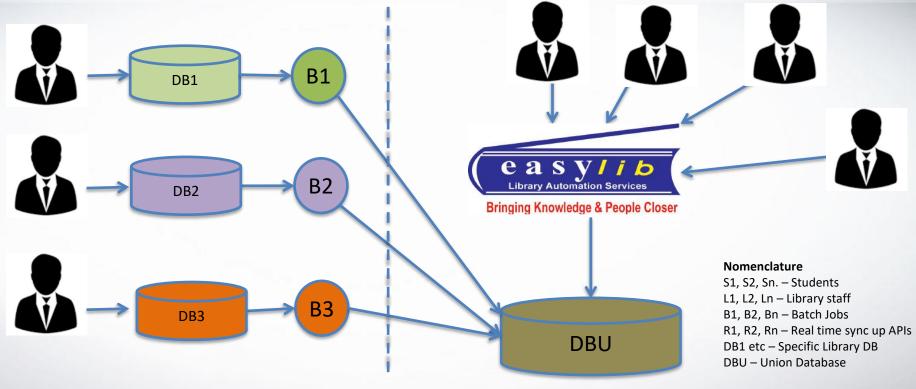

## Architecture

# | Technology Process Flow

Deploy software to extract the data

Each college uploads data to the server

Students use the application

Collect Interlibrary Loan Request

Make the item available to the student